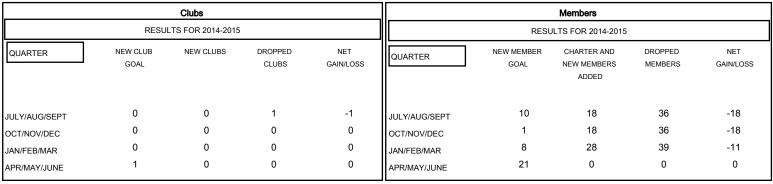

## GOALS AND ACTUAL NEW CLUBS CUMULATIVE

| DROPPED CLUBS: 1  DROPPED MEMBERS                                                                             | 28 CLUBS OF 50 ADDED 1 OR MORE NEW MEMBERS | GENDER DISTRIBUTION           MALE         511 (57.09%)           FEMALE         384 (42.91%) |                   |
|---------------------------------------------------------------------------------------------------------------|--------------------------------------------|-----------------------------------------------------------------------------------------------|-------------------|
| DECEASED         6           CLUB CANCELLED         0           OTHER         105           TOTAL         111 | CLICK HERE FOR HEALTH ASSESSMENT DATA      | FAMILY UNIT MEMBERS HEAD OF HOUSEHOLD NON-HEAD OF HOUSEHOLD                                   | 256<br>128<br>128 |