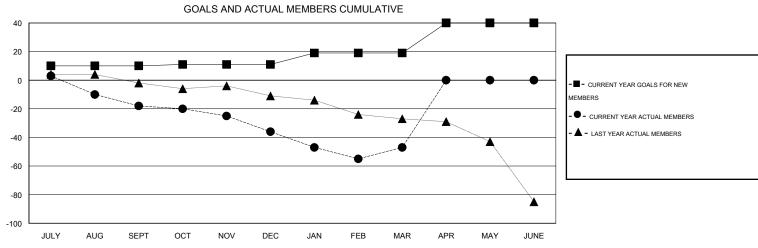

## GOALS AND ACTUAL NEW CLUBS CUMULATIVE

| DROPPED CLUBS: 1  DROPPED MEMBERS                                                                             | 28 CLUBS OF 50 ADDED 1 OR MORE NEW MEMBERS | GENDER DISTRIBUTION           MALE         511 (57.09%)           FEMALE         384 (42.91%) |                   |
|---------------------------------------------------------------------------------------------------------------|--------------------------------------------|-----------------------------------------------------------------------------------------------|-------------------|
| DECEASED         6           CLUB CANCELLED         0           OTHER         105           TOTAL         111 | CLICK HERE FOR HEALTH ASSESSMENT DATA      | FAMILY UNIT MEMBERS HEAD OF HOUSEHOLD NON-HEAD OF HOUSEHOLD                                   | 256<br>128<br>128 |